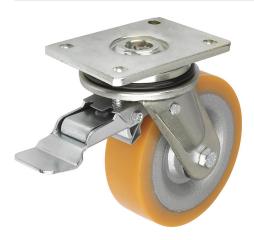

## Swivel castors with "stop-top"

## Item description/product images

## **Material:**

Housing solid welded steel construction.

Wheels with welded steel body and Extrathane® tread.

#### **Version:**

The housing is a rugged welded steel construction.

Swivel castor housing with DIN 711 axial groove ball bearing and DIN 720 tapered roller bearing in the swivel head. Dust and splash-proof, with grease nipple. Precision ball bearings in the wheels.

#### Note:

Centre pin welded in, bolted and secured. Wheel axle bolted.