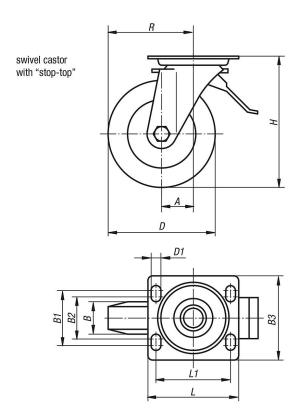

## **Drawings**

swivel head bearing

## Overview of items

| Order No.    | Item          | Version 1                    | Wheel<br>bearing | A E  | ВВ   | B2  | B3  | D   | D1 | Н   | L   | L1  | R   | Permissible<br>load<br>kg |
|--------------|---------------|------------------------------|------------------|------|------|-----|-----|-----|----|-----|-----|-----|-----|---------------------------|
| K1769.160502 | Swivel castor | with stop-top locking system | ball bearing     | 55 5 | 0 80 | 75  | 110 | 160 | 11 | 205 | 140 | 105 | 135 | 700                       |
| K1769.200502 | Swivel castor | with stop-top locking system | ball bearing     | 60 5 | 0 80 | 75  | 110 | 200 | 11 | 245 | 140 | 105 | 160 | 1000                      |
| K1769.250602 | Swivel castor | with stop-top locking system | ball bearing     | 75 6 | 0 10 | 5 - | 140 | 250 | 14 | 305 | 175 | 140 | 200 | 1350                      |