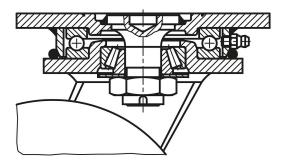

## **Drawings**

swivel head bearing

#### **Version:**

The housing is a rugged welded steel construction.

Swivel castor housing with DIN 711 axial groove ball bearing and DIN 720 tapered roller bearing in the swivel head. Dust and splash-proof, with grease nipple. Precision ball bearings in the wheels.