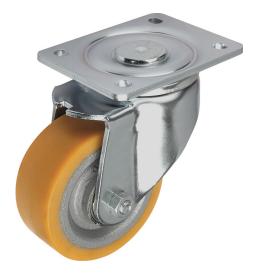

#### Item description/product images

Description

## Material:

Housing thick steel plate. Wheels welded steel body and Extrathane® tread.

## Version:

Housing press formed.

Swivel castor housing with strong fork and base plate, very robust centre pin bolted and secured. The swivel head is additionally reinforced with specially formed and hardened bearing shells.