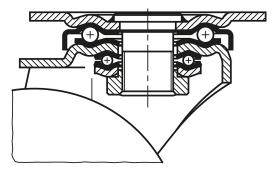

## Version:

Housing press formed.

Swivel castor housing with strong fork and base plate, very robust centre pin bolted and secured. The swivel head is additionally reinforced with specially formed and hardened bearing shells.

#### Note:

These castors are particularly shock and impact proof. The treads resist abrasion and are elastic and low-noise. Wheel axle bolted.

swivel head bearing

**Drawings** 