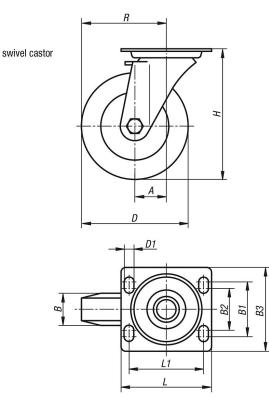

#### Note:

These castors are particularly shock and impact proof. The treads resist abrasion and are elastic and low-noise. Wheel axle bolted.

swivel head bearing

**Drawings** 

## **Overview of items**

| Order No.   | Item          | Version 1              | Wheel<br>bearing | A  | В  | B1 | B2 | B3  | D   | D1 | Η   | L   | L1  | R     | Permissible<br>load<br>kg |
|-------------|---------------|------------------------|------------------|----|----|----|----|-----|-----|----|-----|-----|-----|-------|---------------------------|
| K1768.12550 | Swivel castor | without locking system | ball bearing     | 55 | 50 | 80 | 75 | 110 | 125 | 11 | 170 | 140 | 105 | 117,5 | 500                       |
| K1768.16050 | Swivel castor | without locking system | ball bearing     | 65 | 50 | 80 | 75 | 110 | 160 | 11 | 202 | 140 | 105 | 145   | 700                       |
| K1768.20050 | Swivel castor | without locking system | ball bearing     | 70 | 50 | 80 | 75 | 110 | 200 | 11 | 245 | 140 | 105 | 170   | 900                       |